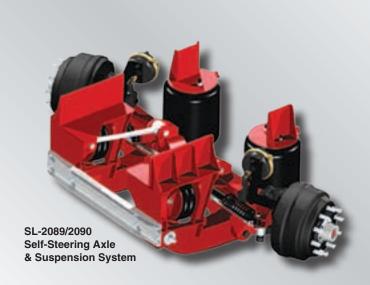

## ACCESSORIES

From cab controls to body side skirts and more









## Rugged Reliability

- Get the accessories you want from the best manufacturers in the industry.
- Add functionality and performance to your truck body.
- Choose from a wide selection of truck body accessories.
- Count on Ox Bodies for expert advice and installation.
- Rely on manufacturer warranties.



www.oxbodies.com

## **ACCESSORIES**



Pump/Valve combination



**PTO**Manual or Hot Shift



Cab Control Tower accommodates additional accessories



**Body Vibrator** 



Treadbrite Aluminum Side Skirts



Treadbrite Aluminum Side Boards



**Body Insulation Packages** 



Aluminum Wheel & Tire Package
Steel Wheel Also Available



**Pintle Hitches** 8 Ton Combo up to 50 Ton Rigid

For more information on the complete line of top quality truck body accessories, contact your Ox