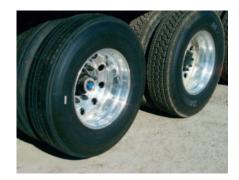

Aluminum Wheel & Tire Package
Steel Wheel Also Available

**Pintle Hitches** 8 Ton Combo up to 50 Ton Rigid

For more information on the complete line of top quality truck body accessories, contact your Ox Bodies representative today!