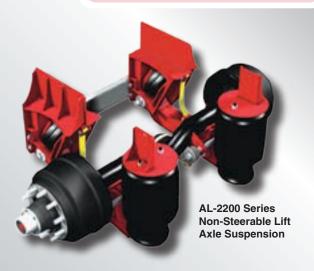

## ACCESSORIES

From cab controls to body side skirts and more









## Rugged Reliability

- Get the accessories you want from the best manufacturers in the industry.
- Add functionality and performance to your truck body.
- Choose from a wide selection of truck body accessories.
- Count on Ox Bodies for expert advice and installation.
- Rely on manufacturer warranties.



www.oxbodies.com

## **ACCESSORIES**



Pump/Valve combination



**PTO**Manual or Hot Shift



Cab Control Tower accommodates additional accessories



**Body Vibrator** 



Treadbrite Aluminum Side Skirts



Treadbrite Aluminum Side Boards



**Body Insulation Packages** 



Aluminum Wheel & Tire Package
Steel Wheel Also Available



**Pintle Hitches** 8 Ton Combo up to 50 Ton Rigid

For more information on the complete line of top quality truck body accessories, contact your Ox Bo