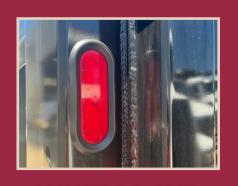

## RECESSED & RUBBER GROMMETED LED LIGHTS

Offer extended life and quick and easy replacement