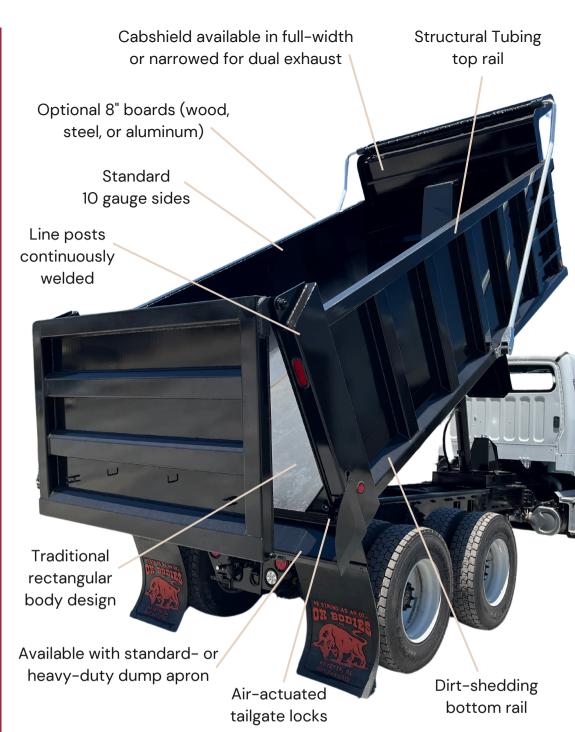

## RECESSED & RUBBER GROMMETED LED LIGHTS

Offer extended life and quick and easy replacement

## OPTIONAL CROSSMEMBERLESS AR STEEL FLOOR

Offers greater resistance to abrasion and impact damage

## OPTIONAL HIGH-LIFT TAILGATE

Offers additional clearance to easily empty bulky items without hang-up

|                 | MAVERICK                    |
|-----------------|-----------------------------|
| Lengths:        | 10' - 21'                   |
| Side heights:   | 24" - 66"                   |
| Side style:     | Rectangular                 |
| Floor material: | 3/16" steel                 |
| Side material:  | 10 ga steel                 |
| Tailgate:       | 7 ga steel                  |
| Body capacity:  | 5.4 - 31 cubic yards        |
| Understructure: | Crossmembers on 12" centers |
| Hoist:          | Telescopic hoist            |