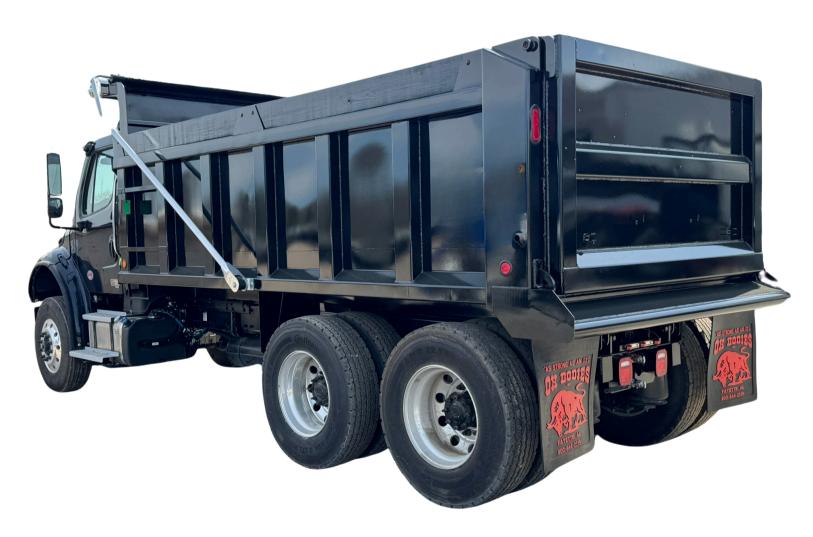

## MAVERICK

Named in the spirit of pioneer Samuel A. Maverick, this classic dump body became the foundation on which our rugged reputation was formed, and later became the industry standard. Exceptional value, flexible design, easy cleanout, and capable of handling light, medium, and heavy duty loads, Maverick boasts rugged reliability "As Strong As An Ox". Ox Bodies is the premier dump body manufacturer in North America, delivering top-quality products and service to our customers for over 50 years.