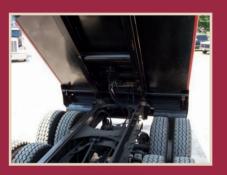

## OPTIONAL HIGH-LIFT TAILGATE

Offers additional clearance to easily empty bulky items without hang-up

|                 | MAVERICK                    |
|-----------------|-----------------------------|
| Lengths:        | 10' - 21'                   |
| Side heights:   | 24" - 66"                   |
| Side style:     | Rectangular                 |
| Floor material: | 3/16" steel                 |
| Side material:  | 10 ga steel                 |
| Tailgate:       | 7 ga steel                  |
| Body capacity:  | 5.4 - 31 cubic yards        |
| Understructure: | Crossmembers on 12" centers |
| Hoist:          | Telescopic hoist            |