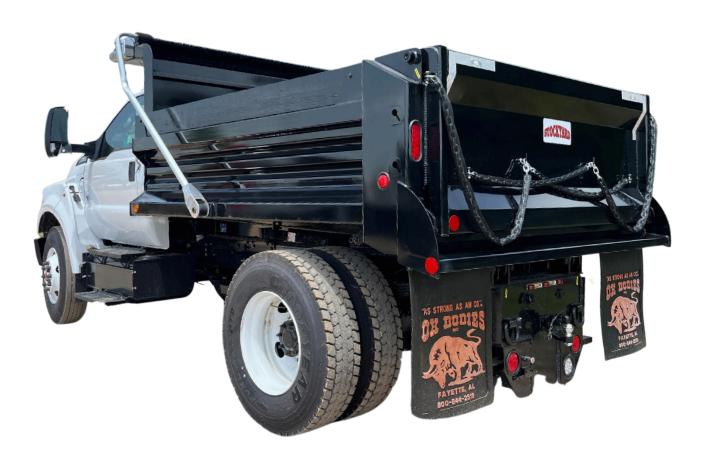

## STOCKYARD

Ox Bodies® is excited to present our Stockyard™ line of dump bodies – now available with fold-down sides! The Stockyard™ series consists of two different product offerings for the medium duty truck market. The unique design includes corrugated side panels, eliminating the excess weight from line posts without sacrificing any structural integrity. Ideal for contractors, landscapers and more, the Stockyard™ is great for hauling sand and small aggregates. The all-new fold-down side option creates additional versatility and is great for loading pallets with a forklift. Ideal for Class 3–5 chassis with 68" to 108" CA. Ox Bodies is the premier dump body manufacturer in North America, delivering top-quality products and service to our customers for over 50 years.