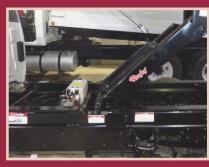

r                                                                                                                                                   | Air                |
| Hoist                            | Underbody PTO                                                                                                                                         | Telescopic         |
| Paint Colors                     | All bodies available in Ox Bodies' 8 standard paint colors: Black, Vermillion<br>Red, Viper Red, Green, Silver, White, Midnight Blue, Candy Apple Red |                    |



## 1 FOLD-DOWN SIDES (OPTIONAL)

Fold-down sides are extra versatile and great for loading pallets with forklifts



## 2 CORRUGATED SIDES

Corrugated side reinforcement eliminates the need for line posts



## 3 ELECTRIC HOIST (OPTIONAL)

Perfect for trucks without PTO provisions