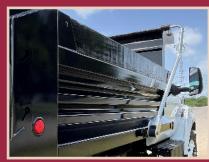

## 1 FOLD-DOWN SIDES (OPTIONAL)

Fold-down sides are extra versatile and great for loading pallets with forklifts

## 2 CORRUGATED SIDES

Corrugated side reinforcement eliminates the need for line posts

## 3 ELECTRIC HOIST (OPTIONAL)

Perfect for trucks without PTO provisions