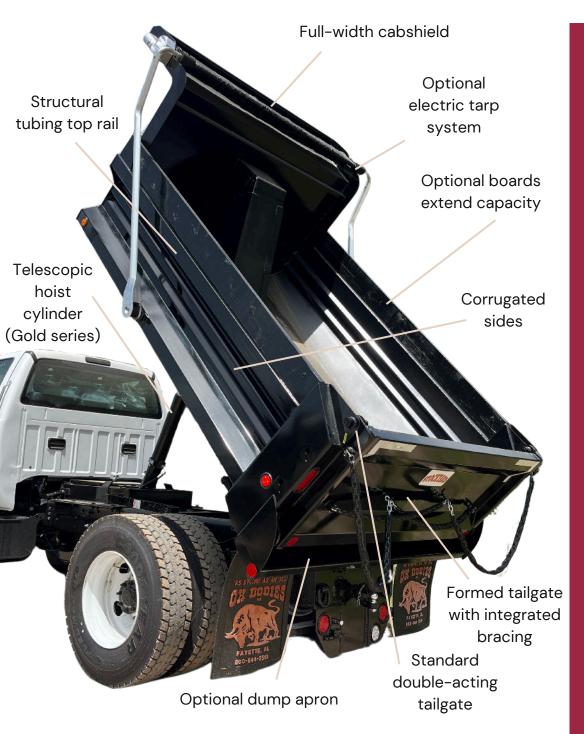

## 1 FOLD-DOWN SIDES (OPTIONAL)

Fold-down sides are extra versatile and great for loading pallets with forklifts

## 2 CORRUGATED SIDES

Corrugated side reinforcement eliminates the need for line posts

## 3 ELECTRIC HOIST (OPTIONAL)

Perfect for trucks without PTO provisions